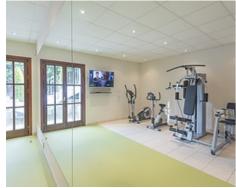

The property is nestled in a plot of 5.891 m² with 1.020m² built and it's distributed in two storeys plus basement

The villa's imposing entrance leads to an elegant foyer with a sweeping staircase, descending to the garden level which includes a cinema, gymnasium, spa area with massage room, sauna and two bedrooms that offer access to a large private terrace with wooden floors and open views to the lovely garden and pool.