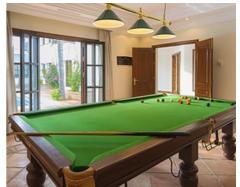

The property is nestled in a plot of 5.891 m² with 1.020m² built and it's distributed in two storeys plus basement

The villa's imposing entrance leads to an elegant foyer with a sweeping staircase, descending to the garden level which includes a cinema, gymnasium, spa area with massage room, sauna and two bedrooms that offer access to a large private terrace with wooden floors and open views to the lovely garden and pool.