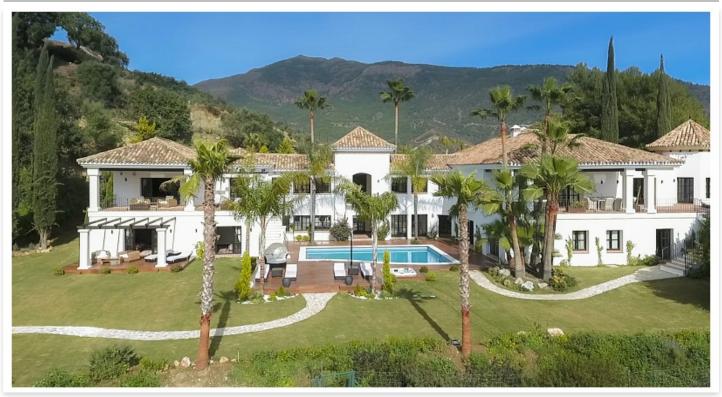

estate@harveo.com https://harveoestate.com +48 12 352 12 12

Luxury villa with spectacular mountain views nestled in La Zagaleta Golf & Country Club

Location: Benahavís

This beautiful villa with spectacular mountain views, is situated in the peaceful location • Reference: AP1205 of La Zagaleta Golf & Country Club, an exclusive and secure residential estate with two • Bedrooms: 6 18-hole golf course, equestrian centre, heliport and a variety of sporting facilities as • Bathrooms: 6 well as red carpet services for its residents. Access to the estate is guarded 24 hours a day.

The property is nestled in a plot of 5.891 m² with 1.020m² built and it's distributed in two storeys plus basement

The villa's imposing entrance leads to an elegant foyer with a sweeping staircase, descending to the garden level which includes a cinema, gymnasium, spa area with massage room, sauna and two bedrooms that offer access to a large private terrace with wooden floors and open views to the lovely garden and pool.

Outside, the garden with jacuzzi , large swimming pool and gazebo is perfectly designed for both entertainment and enjoyment also large driveway with carport and a  $3\ \text{car}$  garage.

estate@harveo.com https://harveoestate.com +48 12 352 12 12