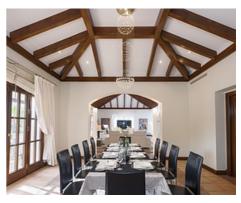

On the entrance level there is a cosy and comfortable lounge warmed by a fireplace, a

**Price: From 3,700,000 €** 

• Plot Size: 5,891 m <sup>2</sup>

• Built Size: 995 m<sup>2</sup>

estate@harveo.com https://harveoestate.com +48 12 352 12 12

TV room, an adjoining dining area, an elegant fully equipped kitchen with a breakfast bar and access to the terrace and 4 bedrooms, two of them with outside terraces and panoramic mountain views and partial sea views.