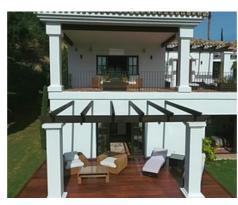

The property is nestled in a plot of 5.891 m² with 1.020m² built and it's distributed in two storeys plus basement

The villa's imposing entrance leads to an elegant foyer with a sweeping staircase, descending to the garden level which includes a cinema, gymnasium, spa area with massage room, sauna and two bedrooms that offer access to a large private terrace with wooden floors and open views to the lovely garden and pool.

Outside, the garden with jacuzzi , large swimming pool and gazebo is perfectly designed for both entertainment and enjoyment also large driveway with carport and a  $3\ \text{car}$  garage.

estate@harveo.com https://harveoestate.com +48 12 352 12 12