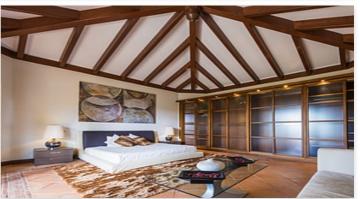

The property is nestled in a plot of 5.891 m² with 1.020m² built and it's distributed in two storeys plus basement

The villa's imposing entrance leads to an elegant foyer with a sweeping staircase, descending to the garden level which includes a cinema, gymnasium, spa area with massage room, sauna and two bedrooms that offer access to a large private terrace with wooden floors and open views to the lovely garden and pool.

TV room, an adjoining dining area, an elegant fully equipped kitchen with a breakfast bar and access to the terrace and 4 bedrooms, two of them with outside terraces and panoramic mountain views and partial sea views.