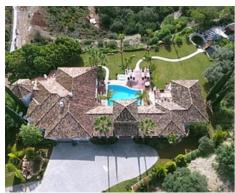

The property is nestled in a plot of 5.891 m² with 1.020m² built and it's distributed in two storeys plus basement

The villa's imposing entrance leads to an elegant foyer with a sweeping staircase, descending to the garden level which includes a cinema, gymnasium, spa area with massage room, sauna and two bedrooms that offer access to a large private terrace with wooden floors and open views to the lovely garden and pool.

Outside, the garden with jacuzzi , large swimming pool and gazebo is perfectly designed for both entertainment and enjoyment also large driveway with carport and a  $3\ \text{car}$  garage.

estate@harveo.com https://harveoestate.com +48 12 352 12 12